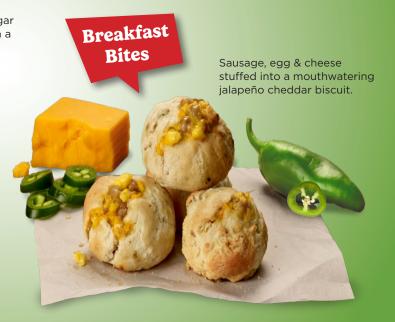

Sausage, egg & cheese stuffed into a mouthwatering jalapeño cheddar biscuit.

| Product Description                      | CM Item # | CMN Item # | Case UPC #         | Case Pack # | Case<br>Weight | Case Dimension (LxWxH) |
|------------------------------------------|-----------|------------|--------------------|-------------|----------------|------------------------|
| Apple Pie Bites                          | 523838    | 254987     | 1 07 95835 89562 0 | 194/Case    | 15.7 LB        | 14.75 x 7.625 x 8.4    |
| Sausage, Egg &<br>Jalapeño Cheddar Bites | 523840    | 254979     | 1 07 95835 89527 9 | 194/Case    | 15.7 LB        | 14.75 x 7.625 x 8.5    |
| Box Appetizer Sm (3-Pack)                | 525395    | 255695     | 1 07 95835 89584 2 | 500/Case    | 8 LB           | 2.25 x 1.625 x 6       |
| Box Appetizer Lg (5-Pack)                | 525394    | 255687     | 1 07 95835 89583 5 | 300/Case    | 10.5 LB        | 2.25 x 1.625 x 9.5     |