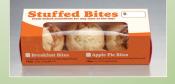

Sausage, egg & cheese stuffed into a mouthwatering jalapeño cheddar biscuit.

| Product Description                      | CM Item # | CMN Item # | Case UPC #         | Case Pack # | Case<br>Weight | Case Dimension (LxWxH) |
|------------------------------------------|-----------|------------|--------------------|-------------|----------------|------------------------|
| Apple Pie Bites                          | 523838    | 254987     | 1 07 95835 89562 0 | 194/Case    | 15.7 LB        | 14.75 x 7.625 x 8.4    |
| Sausage, Egg &<br>Jalapeño Cheddar Bites | 523840    | 254979     | 1 07 95835 89527 9 | 194/Case    | 15.7 LB        | 14.75 x 7.625 x 8.5    |
| Box Appetizer Sm (3-Pack)                | 525395    | 255695     | 1 07 95835 89584 2 | 500/Case    | 8 LB           | 2.25 x 1.625 x 6       |
| Box Appetizer Lg (5-Pack)                | 525394    | 255687     | 1 07 95835 89583 5 | 300/Case    | 10.5 LB        | 2.25 x 1.625 x 9.5     |