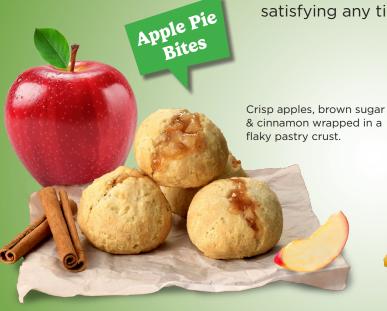

Sausage, egg & cheese stuffed into a mouthwatering jalapeño cheddar biscuit.

| Product Description                      | CM Item # | CMN Item # | Case UPC #         | Case Pack # | Case<br>Weight | Case Dimension (LxWxH) |
|------------------------------------------|-----------|------------|--------------------|-------------|----------------|------------------------|
| Apple Pie Bites                          | 523838    | 254987     | 1 07 95835 89562 0 | 194/Case    | 15.7 LB        | 14.75 x 7.625 x 8.4    |
| Sausage, Egg &<br>Jalapeño Cheddar Bites | 523840    | 254979     | 1 07 95835 89527 9 | 194/Case    | 15.7 LB        | 14.75 x 7.625 x 8.5    |
| Box Appetizer Sm (3-Pack)                | 525395    | 255695     | 1 07 95835 89584 2 | 500/Case    | 8 LB           | 2.25 x 1.625 x 6       |
| Box Appetizer Lg (5-Pack)                | 525394    | 255687     | 1 07 95835 89583 5 | 300/Case    | 10.5 LB        | 2.25 x 1.625 x 9.5     |