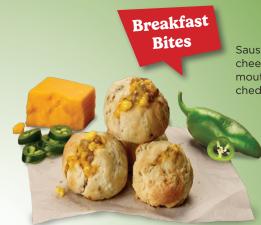

Sausage, egg & cheese stuffed into a mouthwatering jalapeño cheddar biscuit.

| Product Description                      | CM Item # | CMN Item # | Case UPC #         | Case Pack # | Case<br>Weight | Case Dimension (LxWxH) |
|------------------------------------------|-----------|------------|--------------------|-------------|----------------|------------------------|
| Apple Pie Bites                          | 523838    | 254987     | 1 07 95835 89562 0 | 194/Case    | 15.7 LB        | 14.75 x 7.625 x 8.4    |
| Sausage, Egg &<br>Jalapeño Cheddar Bites | 523840    | 254979     | 1 07 95835 89527 9 | 194/Case    | 15.7 LB        | 14.75 x 7.625 x 8.5    |
| Box Appetizer Sm (3-Pack)                | 525395    | 255695     | 1 07 95835 89584 2 | 500/Case    | 8 LB           | 2.25 x 1.625 x 6       |
| Box Appetizer Lg (5-Pack)                | 525394    | 255687     | 1 07 95835 89583 5 | 300/Case    | 10.5 LB        | 2.25 x 1.625 x 9.5     |