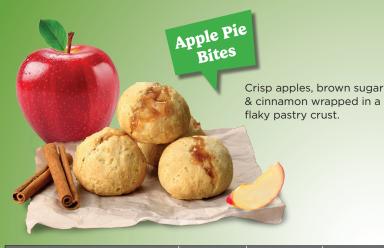

Sausage, egg & cheese stuffed into a mouthwatering jalapeño cheddar biscuit.

| Product Description                      | CM Item # | CMN Item # | Case UPC #         | Case Pack # | Case<br>Weight | Case Dimension (LxWxH) |
|------------------------------------------|-----------|------------|--------------------|-------------|----------------|------------------------|
| Apple Pie Bites                          | 523838    | 254987     | 1 07 95835 89562 0 | 194/Case    | 15.7 LB        | 14.75 x 7.625 x 8.4    |
| Sausage, Egg &<br>Jalapeño Cheddar Bites | 523840    | 254979     | 1 07 95835 89527 9 | 194/Case    | 15.7 LB        | 14.75 x 7.625 x 8.5    |
| Box Appetizer Sm (3-Pack)                | 525395    | 255695     | 1 07 95835 89584 2 | 500/Case    | 8 LB           | 2.25 x 1.625 x 6       |
| Box Appetizer Lg (5-Pack)                | 525394    | 255687     | 1 07 95835 89583 5 | 300/Case    | 10.5 LB        | 2.25 x 1.625 x 9.5     |