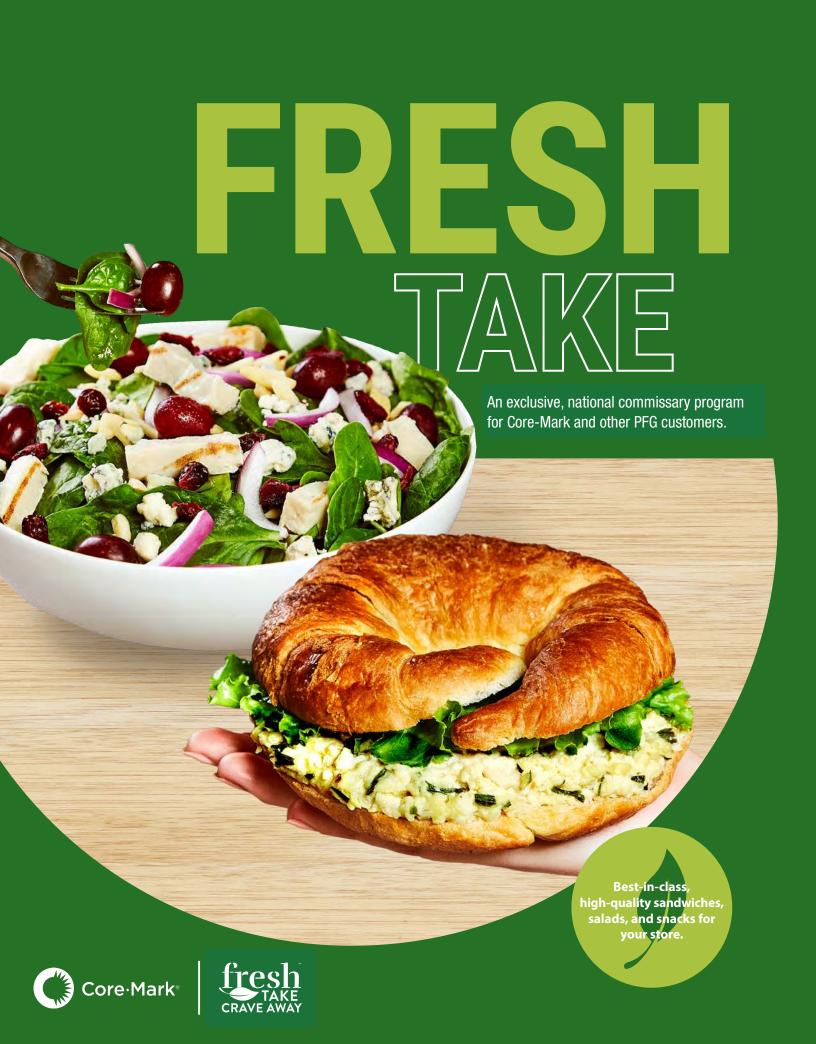

### FRESH SANDWICHES

Fresh Take uses premium ingredients like quality deli meats, fresh produce, and locally sourced bread. The extensive Fresh Take sandwich line is hand packed and SLB sealed for a "made in store" look that maximizes shelf life.

#### FRESH SALADS

The finest produce and fun ingredients combine in our quality salads. Toppings are isolated in compartments above the greens to maintain flavor and textures and optimize display. A separate, sealed salad dressing packet and utensils are included in each pack. Every product is hand packed and SLB sealed for maximum shelf life.