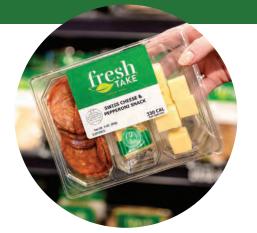

#### 🗷 FRESH SNACKING

As consumption habits shift from traditional meals to occasional snacks, a variety of Fresh Take products are targeted to meet increasing consumer demand and satisfy snacking needs. From veggie snack cups to protein-filled snack trays, these products appeal to everyone looking to snack well.